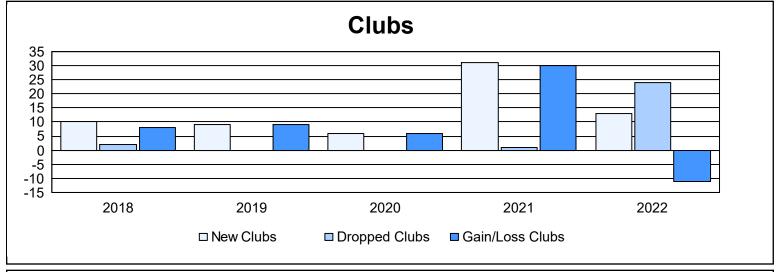

District 324 J As of June 2022 Cumulative

| Year      | New<br>Clubs | Dropped<br>Clubs | Gain/<br>Loss<br>Clubs | New<br>Members | Charter<br>Members | Reinstate<br>Members | Transfer<br>Members | Total<br>Member<br>Added | Total<br>Members<br>Dropped | Gain/<br>Loss<br>Members |
|-----------|--------------|------------------|------------------------|----------------|--------------------|----------------------|---------------------|--------------------------|-----------------------------|--------------------------|
| 2017-2018 | 10           | 2                | 8                      | 793            | 257                | 48                   | 51                  | 1,149                    | 953                         | 196                      |
| 2018-2019 | 9            | 0                | 9                      | 647            | 221                | 40                   | 12                  | 920                      | 687                         | 233                      |
| 2019-2020 | 6            | 0                | 6                      | 486            | 164                | 44                   | 14                  | 708                      | 827                         | -119                     |
| 2020-2021 | 31           | 1                | 30                     | 1,996          | 816                | 224                  | 43                  | 3,079                    | 1,662                       | 1,417                    |
| 2021-2022 | 13           | 24               | -11                    | 687            | 397                | 96                   | 5                   | 1,185                    | 2,327                       | -1,142                   |
| Average   | 14           | 5                | 8                      | 922            | 371                | 90                   | 25                  | 1,408                    | 1,291                       | 117                      |