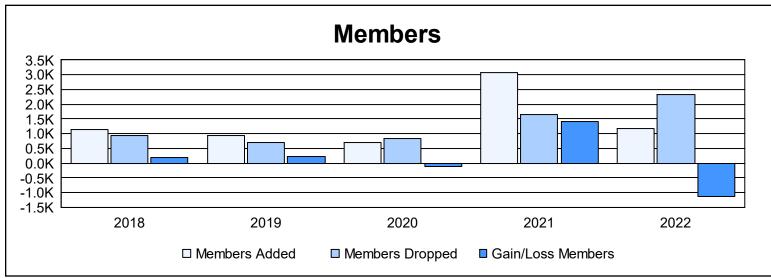

District 324 J As of June 2022 Cumulative

| Year      | New<br>Clubs | Dropped<br>Clubs | Gain/<br>Loss<br>Clubs | New<br>Members | Charter<br>Members | Reinstate<br>Members | Transfer<br>Members | Total<br>Member<br>Added | Total<br>Members<br>Dropped | Gain/<br>Loss<br>Members |
|-----------|--------------|------------------|------------------------|----------------|--------------------|----------------------|---------------------|--------------------------|-----------------------------|--------------------------|
| 2017-2018 | 10           | 2                | 8                      | 793            | 257                | 48                   | 51                  | 1,149                    | 953                         | 196                      |
| 2018-2019 | 9            | 0                | 9                      | 647            | 221                | 40                   | 12                  | 920                      | 687                         | 233                      |
| 2019-2020 | 6            | 0                | 6                      | 486            | 164                | 44                   | 14                  | 708                      | 827                         | -119                     |
| 2020-2021 | 31           | 1                | 30                     | 1,996          | 816                | 224                  | 43                  | 3,079                    | 1,662                       | 1,417                    |
| 2021-2022 | 13           | 24               | -11                    | 687            | 397                | 96                   | 5                   | 1,185                    | 2,327                       | -1,142                   |
| Average   | 14           | 5                | 8                      | 922            | 371                | 90                   | 25                  | 1,408                    | 1,291                       | 117                      |